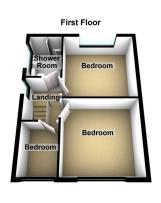

Providing an ideal young family home is this three bedroom semi detached property situated on the ever popular Thatch Leach, situated just off Broadway therefore close to excellent local schools, amenities and transport links. Internally the well presented living space comprises of porch, entrance hallway with useful under stairs storage, lounge, open plan kitchen diner, wc and light and airy summer room. Off the first floor landing there is access to a boarded loft (with power and lighting) via a pull down ladder and there are three bedrooms, two with fitted wardrobes and the master having new fitted wardrobes. Also benefits from a modern shower room. Externally the property overlooks open fields to the front with a gated driveway and low maintenance garden, whilst to the rear is a detached single garage and a garden with artificial grass and Indian stone patio area. The property also benefits from gas central heating and double glazing.