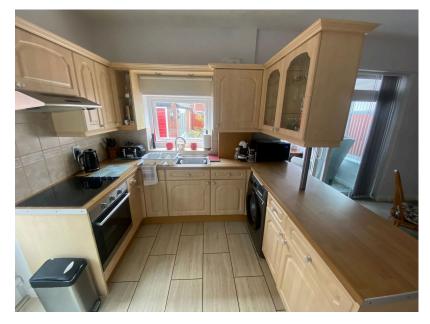

Providing an ideal young family home is this three bedroom semi detached property situated on the ever popular Thatch Leach, situated just off Broadway therefore close to excellent local schools, amenities and transport links. Internally the well presented living space comprises of porch, entrance hallway with useful under stairs storage, lounge, open plan kitchen diner, wc and light and airy summer room. Off the first floor landing there is access to a boarded loft (with power and lighting) via a pull down ladder and there are three bedrooms, two with fitted wardrobes and the master having new fitted wardrobes. Also benefits from a modern shower room. Externally the property overlooks open fields to the front with a gated driveway and low maintenance garden, whilst to the rear is a detached single garage and a garden with artificial grass and Indian stone patio area. The property also benefits from gas central heating and double glazing.