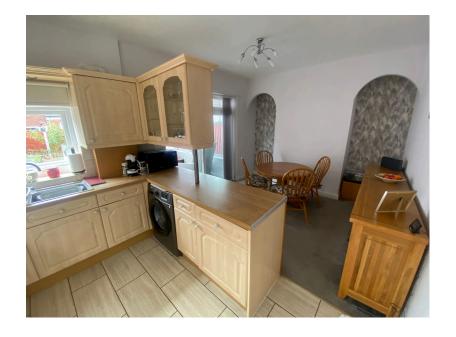

Providing an ideal young family home is this three bedroom semi detached property situated on the ever popular Thatch Leach, situated just off Broadway therefore close to excellent local schools, amenities and transport links. Internally the well presented living space comprises of porch, entrance hallway with useful under stairs storage, lounge, open plan kitchen diner, wc and light and airy summer room. Off the first floor landing there is access to a boarded loft (with power and lighting) via a pull down ladder and there are three bedrooms, two with fitted wardrobes and the master having new fitted wardrobes. Also benefits from a modern shower room. Externally the property overlooks open fields to the front with a gated driveway and low maintenance garden, whilst to the rear is a detached single garage and a garden with artificial grass and Indian stone patio area. The property also benefits from gas central heating and double glazing.