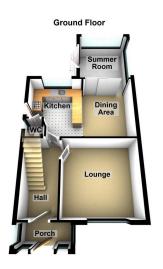

Providing an ideal young family home is this three bedroom semi detached property situated on the ever popular Thatch Leach, situated just off Broadway therefore close to excellent local schools, amenities and transport links. Internally the well presented living space comprises of porch, entrance hallway with useful under stairs storage, lounge, open plan kitchen diner, wc and light and airy summer room. Off the first floor landing there is access to a boarded loft (with power and lighting) via a pull down ladder and there are three bedrooms, two with fitted wardrobes and the master having new fitted wardrobes. Also benefits from a modern shower room. Externally the property overlooks open fields to the front with a gated driveway and low maintenance garden, whilst to the rear is a detached single garage and a garden with artificial grass and Indian stone patio area. The property also benefits from gas central heating and double glazing.