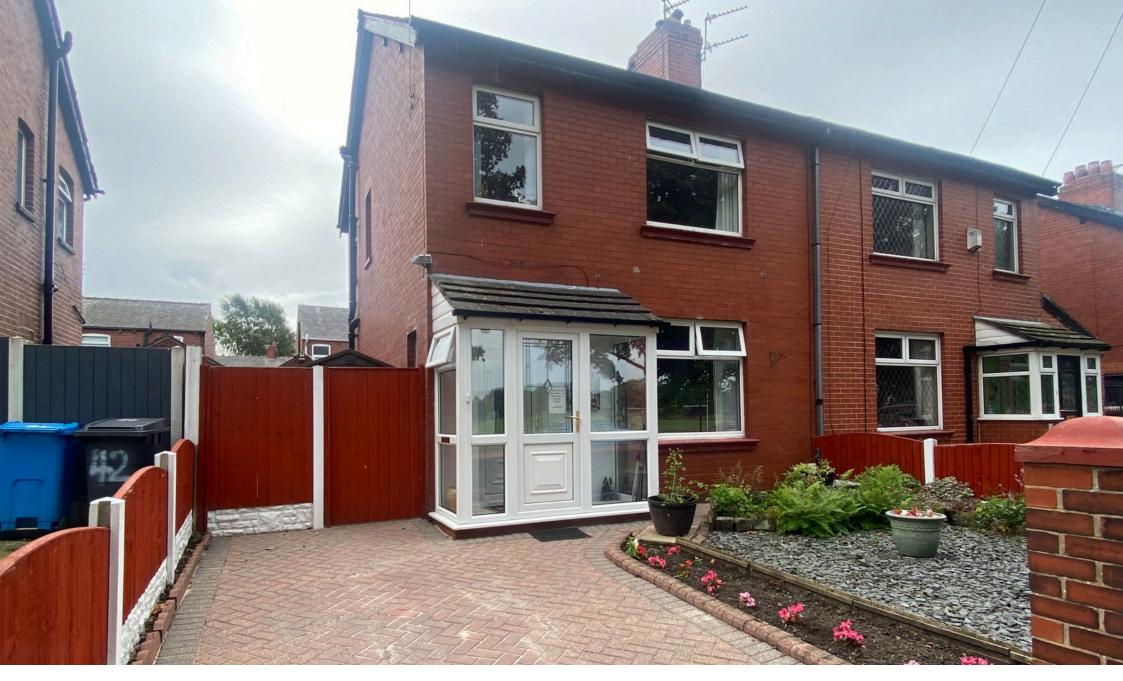

## 40 Thatch Leach, Chadderton

Offers Over £250,000

- Semi Detached
- Open Plan Kitchen Dining
- Popular Location
- Superb Family Home

- Three Bedrooms
- Well Presented Throughout
- Garage and Driveway
- EPC Rating D

Providing an ideal young family home is this three bedroom semi detached property situated on the ever popular Thatch Leach, situated just off Broadway therefore close to excellent local schools, amenities and transport links. Internally the well presented living space comprises of porch, entrance hallway with useful under stairs storage, lounge, open plan kitchen diner, wc and light and airy summer room. Off the first floor landing there is access to a boarded loft (with power and lighting) via a pull down ladder and there are three bedrooms, two with fitted wardrobes and the master having new fitted wardrobes. Also benefits from a modern shower room. Externally the property overlooks open fields to the front with a gated driveway and low maintenance garden, whilst to the rear is a detached single garage and a garden with artificial grass and Indian stone patio area. The property also benefits from gas central heating and double glazing.